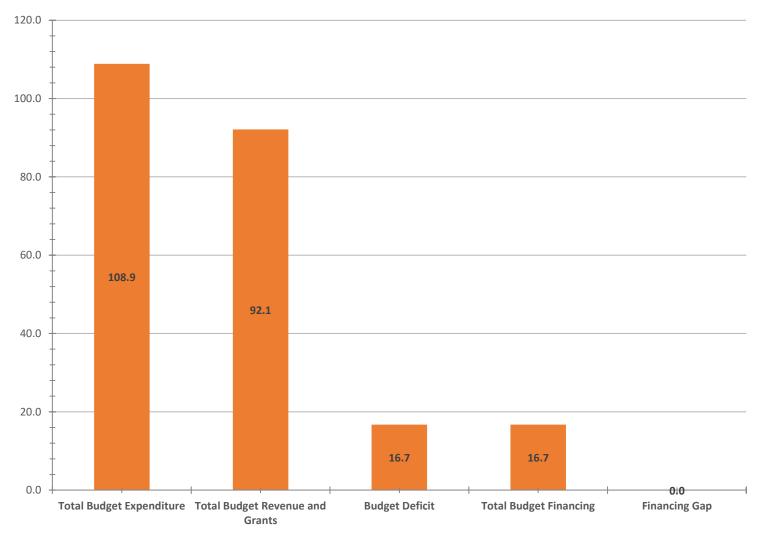

### WHERE WILL THE MONEY COME FROM?

Where will the money come from?

| Budget Resource Envelope (Source of Funds)       |                               | Approved 2020<br>Budget Target | Revised 2020 Budget<br>Target | Approved 2020<br>Percentage of Total<br>Sources of Funds | Revised 2020<br>Percentage of Total<br>Sources of Funds |
|--------------------------------------------------|-------------------------------|--------------------------------|-------------------------------|----------------------------------------------------------|---------------------------------------------------------|
| Revenue                                          | Internally Generated Revenue  | 14,273,696,000                 | 18,406,691,000                | 9.7%                                                     | 16.9%                                                   |
| levenue                                          | Statutory Allocation          | 65,530,590,000                 | 31,855,720,000                | 44.6%                                                    | 29.3%                                                   |
|                                                  | Value Added Tax               | 17,920,243,000                 | 13,720,243,000                | 9.3%                                                     | 16.5%                                                   |
|                                                  | Other Statutory Revenue       | 11,404,801,000                 | 3,363,744,000                 | #REF!                                                    | 3.1%                                                    |
| Grant                                            | Domestic Grants               | 12,705,950,000                 | 14,868,257,000                | 8.6%                                                     | 13.7%                                                   |
|                                                  | Foreign Grants                | 5,000,000,000                  | 7,400,000,000                 | 3.4%                                                     | 6.8%                                                    |
| Opening Balance                                  | Opening Balance               | 2,500,000,000                  | 2,500,000,000                 | 1.70%                                                    | 2.30%                                                   |
| Total Revenue, Grant (including Opening Balance) |                               | 129,335,280,000                | 92,114,655,000                | 88.0%                                                    | 84.6%                                                   |
| Budget Financing                                 | Domestic Loans                | 7,500,000,000                  | 9,500,000,000                 | 5.1%                                                     | 8.7%                                                    |
|                                                  | Foreign Loans                 | 9,558,943,000                  | 5,946,693,000                 | 6.5%                                                     | 5.5%                                                    |
|                                                  | Sales of Government Assets    |                                | 801,000,000                   | 0.0%                                                     | 0.7%                                                    |
|                                                  | Other Deficit Financing Items | 500,000,000                    | 500,000,000                   | 0.3%                                                     | 0.5%                                                    |
| Total Budget Financing                           |                               | 17,558,943,000                 | 16,747,693,000                | 12.0%                                                    | 15.4%                                                   |
| Total Budget Revenue and Financing               |                               | 146,894,223,000                | 108,862,348,000               | 100.0%                                                   | 100.0%                                                  |

### **GENERAL FRAMEWORK**

Revised 2020 Budget General Framework Billion Naira

### **GENERAL FRAMEWORK OF REVISED BUDGET 2020**

Revised 2020 Budget General Framework Billion Naira