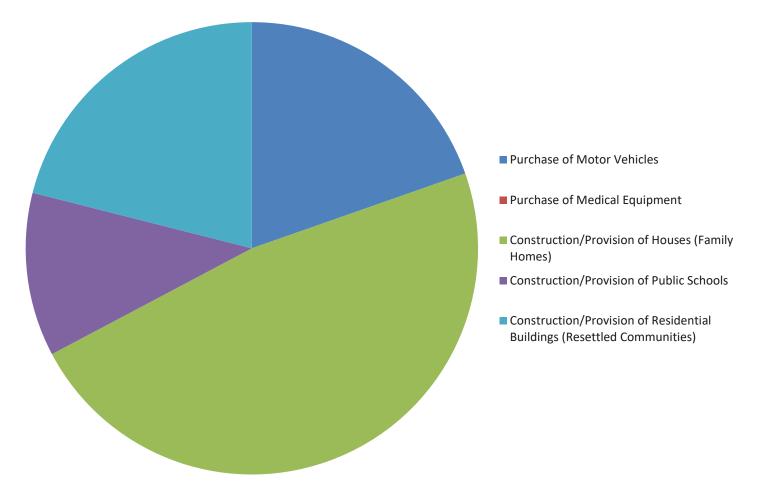

### **TOP 5 CAPITAL PROJECTS IN 2020 REVISED BUDGET**

Borno State Revised Budget 2020

Budget Title: Citizen Budget

| Fop Capital Projects : 2020 Budget                                         |                                           |                       |                      |                 |                 |  |
|----------------------------------------------------------------------------|-------------------------------------------|-----------------------|----------------------|-----------------|-----------------|--|
| Project                                                                    | Line Ministry/Agency                      | Location(s)           | LGA(s)               | Approved Amount | Revised Amount  |  |
| Purchase of Motor Vehicles                                                 | Ministry of Finance, Budget &<br>Planning |                       |                      | 2,350,000,000   | 2,000,000,00    |  |
| Purchase of Medical Equipment                                              | Ministry of Health                        |                       |                      |                 | 5,000,000,00    |  |
| Construction/Provision of Houses (Family Homes)                            | Ministry of RRR                           | Auno                  | Konduga              | 5,700,000,000   | 5,900,000,00    |  |
| Construction/Provision of Public Schools                                   | Ministry of Education                     |                       |                      | 1,400,000,000   | 2,400,000,00    |  |
| Construction/Provision of Residential Buildings (Resettled<br>Communities) | Ministry of RRR                           | Resettled Communities | Mafa, Auno           | 2,520,000,000   | 1,800,000,00    |  |
| Survelliance/Epidemiology                                                  | Ministry of Health                        |                       |                      |                 | 1,460,000,00    |  |
| Construction/Provision of Roads                                            | Ministry of Works                         | Maiduguri             | MMC, Jere, Biu, Bama | 3,010,000,000   | 1,240,000,00    |  |
| Provision/Construction of Roads                                            | Roads Maintenance Agency                  |                       |                      | 2,400,000,000   | 1,000,000,00    |  |
| Purchase of Hospital Equipment                                             | Ministry of Health                        | Maiduguri, Biu        |                      |                 | 1,500,000,00    |  |
| Construction of Labs/Healthcentres                                         | Ministry of Health                        |                       |                      |                 | 1,000,000,00    |  |
| Grain Reserve                                                              | Ministry of Agriculture                   |                       |                      | 350,000,000     | 1,200,000,00    |  |
| Cultivation of Special Crops                                               | Ministry of Agriculture                   |                       |                      | 1,360,000,000   |                 |  |
| Rural Access and Agric Marketing                                           | Ministry of Agriculture                   |                       |                      | 1,800,000,000   | 1,200,000,00    |  |
| Total Top Capital Projects 2020                                            |                                           |                       |                      | 24,124,000,000  | 28,910,000,000  |  |
| Total Capital Projects 2020                                                |                                           |                       |                      | 75.729.899.000  | 52.339.376.000  |  |
| % share of total top capital projects vs. capital projects for 2020        |                                           |                       |                      | 31.86%          | 55.24           |  |
| Total Budget 2020                                                          |                                           |                       |                      | 146,894,223,000 | 108,862,348,000 |  |
| % share of total top capital projects vs. total budget<br>for 2020         |                                           |                       |                      | 16.42%          | 26.569          |  |

### **TOP 5 CAPITAL PROJECTS IN 2020 REVISED BUDGET**

2020 Approved Capital Project Allocation - Top 5 and Other Capital Projects