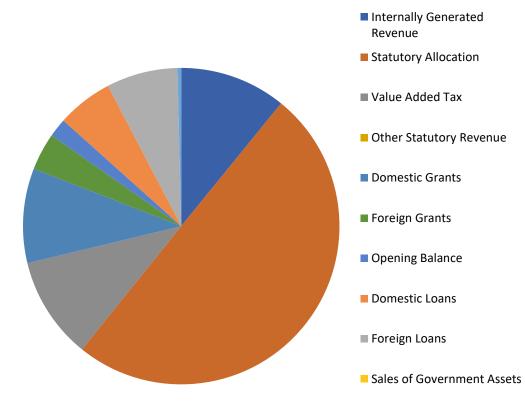

### WHERE WILL THE MONEY COME FROM?

Where will the money come from?

| Budget Resource Envelope (Source of Funds)       |                               | Approved 2020<br>Budget Target | Revised 2020 Budget<br>Target | Approved 2020<br>Percentage of Total<br>Sources of Funds | Revised 2020<br>Percentage of Total<br>Sources of Funds |
|--------------------------------------------------|-------------------------------|--------------------------------|-------------------------------|----------------------------------------------------------|---------------------------------------------------------|
| Revenue                                          | Internally Generated Revenue  | 14,273,696,000                 | 18,406,691,000                | 9.7%                                                     | 16.9%                                                   |
| levenue                                          | Statutory Allocation          | 65,530,590,000                 | 31,855,720,000                | 44.6%                                                    | 29.3%                                                   |
|                                                  | Value Added Tax               | 17,920,243,000                 | 13,720,243,000                | 9.3%                                                     | 16.5%                                                   |
|                                                  | Other Statutory Revenue       | 11,404,801,000                 | 3,363,744,000                 | #REF!                                                    | 3.1%                                                    |
| Grant                                            | Domestic Grants               | 12,705,950,000                 | 14,868,257,000                | 8.6%                                                     | 13.7%                                                   |
|                                                  | Foreign Grants                | 5,000,000,000                  | 7,400,000,000                 | 3.4%                                                     | 6.8%                                                    |
| Opening Balance                                  | Opening Balance               | 2,500,000,000                  | 2,500,000,000                 | 1.70%                                                    | 2.30%                                                   |
| Total Revenue, Grant (including Opening Balance) |                               | 129,335,280,000                | 92,114,655,000                | 88.0%                                                    | 84.6%                                                   |
| Budget Financing                                 | Domestic Loans                | 7,500,000,000                  | 9,500,000,000                 | 5.1%                                                     | 8.7%                                                    |
|                                                  | Foreign Loans                 | 9,558,943,000                  | 5,946,693,000                 | 6.5%                                                     | 5.5%                                                    |
|                                                  | Sales of Government Assets    |                                | 801,000,000                   | 0.0%                                                     | 0.7%                                                    |
|                                                  | Other Deficit Financing Items | 500,000,000                    | 500,000,000                   | 0.3%                                                     | 0.5%                                                    |
| Total Budget Financing                           |                               | 17,558,943,000                 | 16,747,693,000                | 12.0%                                                    | 15.4%                                                   |
| Total Budget Revenue and Financing               |                               | 146,894,223,000                | 108,862,348,000               | 100.0%                                                   | 100.0%                                                  |