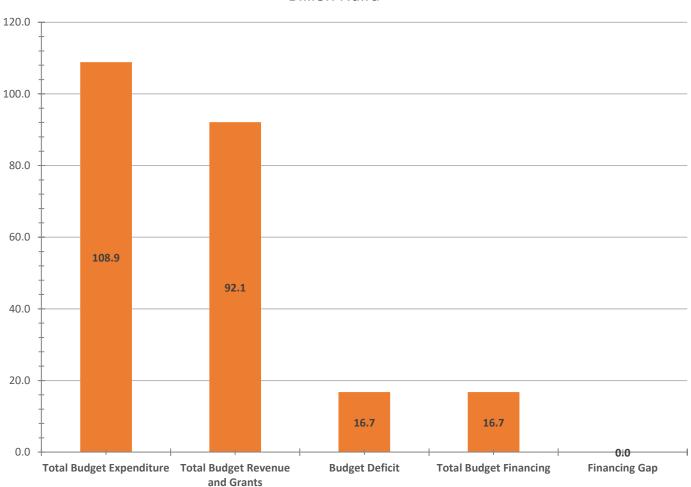

### WHERE WILL THE MONEY COME FROM?

Where will the money come from?

| Budget Resource Envelope (Source of Funds)       |                               | Approved 2020<br>Budget Target | Revised 2020 Budget<br>Target | Approved 2020<br>Percentage of Total<br>Sources of Funds | Revised 2020<br>Percentage of Total<br>Sources of Funds |
|--------------------------------------------------|-------------------------------|--------------------------------|-------------------------------|----------------------------------------------------------|---------------------------------------------------------|
| Revenue                                          | Internally Generated Revenue  | 14,273,696,000                 | 18,406,691,000                | 9.7%                                                     | 16.9%                                                   |
| levenue                                          | Statutory Allocation          | 65,530,590,000                 | 31,855,720,000                | 44.6%                                                    | 29.3%                                                   |
|                                                  | Value Added Tax               | 17,920,243,000                 | 13,720,243,000                | 9.3%                                                     | 16.5%                                                   |
|                                                  | Other Statutory Revenue       | 11,404,801,000                 | 3,363,744,000                 | #REF!                                                    | 3.1%                                                    |
| Grant                                            | Domestic Grants               | 12,705,950,000                 | 14,868,257,000                | 8.6%                                                     | 13.7%                                                   |
|                                                  | Foreign Grants                | 5,000,000,000                  | 7,400,000,000                 | 3.4%                                                     | 6.8%                                                    |
| Opening Balance                                  | Opening Balance               | 2,500,000,000                  | 2,500,000,000                 | 1.70%                                                    | 2.30%                                                   |
| Total Revenue, Grant (including Opening Balance) |                               | 129,335,280,000                | 92,114,655,000                | 88.0%                                                    | 84.6%                                                   |
| Budget Financing                                 | Domestic Loans                | 7,500,000,000                  | 9,500,000,000                 | 5.1%                                                     | 8.7%                                                    |
|                                                  | Foreign Loans                 | 9,558,943,000                  | 5,946,693,000                 | 6.5%                                                     | 5.5%                                                    |
|                                                  | Sales of Government Assets    |                                | 801,000,000                   | 0.0%                                                     | 0.7%                                                    |
|                                                  | Other Deficit Financing Items | 500,000,000                    | 500,000,000                   | 0.3%                                                     | 0.5%                                                    |
| Total Budget Financing                           |                               | 17,558,943,000                 | 16,747,693,000                | 12.0%                                                    | 15.4%                                                   |
| Total Budget Revenue and Financing               |                               | 146,894,223,000                | 108,862,348,000               | 100.0%                                                   | 100.0%                                                  |

### **GENERAL FRAMEWORK**

Revised 2020 Budget General Framework Billion Naira

### **GENERAL FRAMEWORK OF REVISED BUDGET 2020**

Revised 2020 Budget General Framework Billion Naira