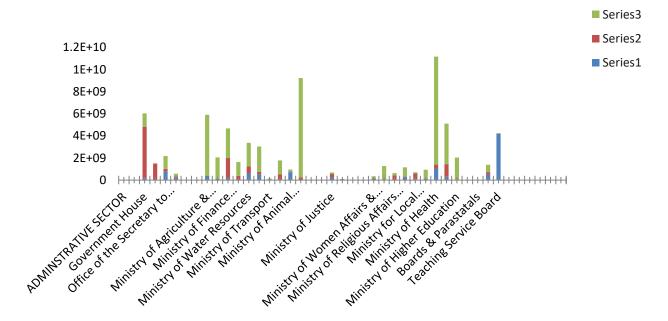

### **EXPENDITURE ALLOCATIONS TO MDAs**

**Revised 2020 MDA Budgeted Expenditure Allocation** 

### SUMMARY OF 2020 REVISED BUDGET

| Budget Title: Citizen Budget                                  | 2020 Budget Target         |                           |                                              |                |                                      |                                  |                                 |                                |                               |                                       |
|---------------------------------------------------------------|----------------------------|---------------------------|----------------------------------------------|----------------|--------------------------------------|----------------------------------|---------------------------------|--------------------------------|-------------------------------|---------------------------------------|
|                                                               | 2020 Budget Target         |                           |                                              |                |                                      |                                  |                                 |                                |                               |                                       |
|                                                               | Approved<br>Personnel Cost | Revised Personnel<br>Cost | Approved<br>Overheads and<br>Other Recurrent |                | Approved<br>Recurrent<br>Expenditure | Revised Recurrent<br>Expenditure | Approved Capital<br>Expenditure | Revised Capital<br>Expenditure | Approved Total<br>Expenditure | Revised Total<br>Expenditure          |
| ADMINSTRATIVE SECTOR                                          | Personner Cost             | COSL                      | Other Recurrent                              | Recurrent      | expenditure                          | Expenditure                      | Expenditure                     | Expenditure                    | Expenditure                   | Expenditure                           |
| OFFICE OF THE GOVERNOR                                        |                            |                           |                                              |                |                                      |                                  | 2                               |                                |                               |                                       |
| Government House                                              |                            |                           |                                              |                |                                      |                                  | ,<br>                           |                                |                               | , , , , , , , , , , , , , , , , , , , |
| dovernment house                                              | 175,000,000                | 175,000,000               | 7,412,700,000                                | 4,660,000,000  | 7,587,700,000                        | 4.835.000.000                    | 1,920,000,000                   | 1,201,000,000                  | 9,507,700,00                  | 6,036,000,000                         |
| Office of the Secretary to the State<br>Government            | 813,090,000                | 755,000,000               | 325,080,000                                  | 255,000,000    | 1,138,170,000                        |                                  |                                 | 1,170,000,000                  | 4,638,170,00                  |                                       |
| Ministry of Home Affairs, Information &                       |                            |                           |                                              |                |                                      |                                  |                                 |                                |                               |                                       |
| Culture                                                       | 615,213,000                | 260,213,000               | 187,421,000                                  | 89,255,000     | 802,634,000                          | 349,468,000                      | 731,500,000                     | 221,500,000                    | 1,534,134,00                  | 0 570,968,000                         |
|                                                               |                            |                           |                                              |                | (                                    | ) (                              |                                 |                                |                               | 0 (                                   |
| Economic Sector                                               |                            |                           |                                              |                | (                                    |                                  |                                 |                                |                               | 0 (                                   |
| Ministry of Agriculture & Natural<br>Resources                | 846,502,000                | 380,852,000               | 43,402,000                                   | 27,208,000     | 889,904,000                          | 408,060,000                      | 6,130,000,000                   | 5,489,000,000                  | 7,019,904,00                  | 5,897,060,000                         |
| Ministry of Finance (Headquarters)                            | 560,700,000                | 190,700,000               | 17,653,501,000                               | 1,808,059,000  | 18,214,201,000                       | 1,998,759,000                    | 4,186,000,000                   | 2,670,000,000                  | 22,400,201,00                 | 4,668,759,000                         |
| Ministry of Water Resources                                   | 689,000,000                | 598,000,000               | 335,900,000                                  | 627,600,000    | 1,024,900,000                        | 1,225,600,000                    | 2,513,000,000                   | 2,145,000,000                  | 3,537,900,00                  | 0 3,370,600,000                       |
| Ministry of Works                                             | 540,000,000                | 540,000,000               | 297,000,000                                  | 197,000,000    | 837,000,000                          | 737,000,000                      | 6,249,000,000                   | 2,306,500,000                  | 7,086,000,00                  | 3,043,500,000                         |
|                                                               | 540,000,000                | 540,000,000               | 297,000,000                                  | 197,000,000    | 837,000,000                          | /37,000,000                      | 6,249,000,000                   | 2,300,500,000                  | 7,086,000,00                  | 0 3,043,500,000                       |
| Ministry of Transport<br>Ministry of Animal Resources and     | 10,000,000                 | 1,000,000                 | 61,000,000                                   | 61,000,000     | 71,000,000                           | 62,000,000                       | 250,000,000                     | 86,000,000                     | 321,000,00                    | 0 148,000,000                         |
| Fisheries Development<br>Ministry of Reconstruction,          | 725,519,000                | 715,269,000               | 46,450,000                                   | 45,000,000     | 771,969,000                          | 760,269,000                      | 353,000,000                     | 199,000,000                    | 1,124,969,00                  | 0 959,269,000                         |
| Rehabilitation and Resetlement                                | 14,974,000                 | 14,974,000                | 428,444,000                                  | 228,444,000    | 443,418,000                          | 243,418,000                      | 11,770,000,000                  | 8,992,000,000                  | 12,213,418,00                 | 9,235,418,000                         |
| Law and Justice                                               |                            |                           |                                              |                | (                                    |                                  |                                 |                                |                               |                                       |
|                                                               |                            |                           |                                              |                |                                      |                                  |                                 |                                |                               |                                       |
| Ministry of Justice                                           | 258,276,000                | 245,776,000               | 309,425,000                                  | 306,995,000    | 567,701,000                          | 552,771,000                      | 574,173,000                     | 142,000,000                    | 1,141,874,00                  | 0 694,771,000                         |
| Judicial Service Commission                                   | 1,062,200,000              | 49,200,000                | 718,687,000                                  | 37,669,000     | 1,780,887,000                        | 86,869,000                       | 574,050,000                     |                                | 2,354,937,00                  | 86,869,000                            |
| Social                                                        |                            |                           |                                              |                |                                      |                                  |                                 |                                |                               |                                       |
| Ministry of Women Affairs & Social                            |                            |                           |                                              |                |                                      |                                  | /                               |                                |                               |                                       |
| Development                                                   | 129,150,000                | 129,150,000               | 40,750,000                                   | 40,750,000     | 169,900,000                          | 169,900,000                      | 490,000,000                     | 180,000,000                    | 659,900,00                    | 0 349,900,000                         |
| Ministry of Religious Affairs & Special<br>Education          | 100,960,000                | 21,000,000                | 419,380,000                                  | 414,000,000    | 520,340,000                          | 435,000,000                      | 1,277,000,000                   | 205,500,000                    | 1,797,340,00                  | 640,500,000                           |
| Ministry for Local Government &                               |                            |                           |                                              |                |                                      |                                  |                                 |                                |                               |                                       |
| Emirate Affairs                                               | 75,563,000                 | 75,563,000                | 589,437,000                                  | 529,437,000    | 665,000,000                          | 605,000,000                      | 270,000,000                     | 105,000,000                    | 935,000,00                    | 0 710,000,000                         |
| Ministry of Health                                            | 8,720,773,000              | 1,061,000,000             | 678,100,000                                  | 338,000,000    | 9,398,873,000                        | 1,399,000,000                    | 2,168,000,000                   | 9,767,000,000                  | 11,566,873,00                 | 0 11,166,000,000                      |
| Ministry of Education                                         | 861,316,000                | 302,000,000               | 1,293,098,000                                | 1,138,000,000  | 2,154,414,000                        | 1,440,000,000                    | 4,787,000,000                   | 3,668,700,000                  | 6,941,414,00                  | 0 5,108,700,000                       |
| Poorde & Daractatala                                          |                            |                           |                                              |                | (                                    |                                  |                                 |                                |                               |                                       |
| Boards & Parastatals<br>Borno State Universal Basic Education |                            |                           |                                              |                | (                                    | 1                                |                                 |                                |                               |                                       |
| Board                                                         | 497,000,000                | 497,000,000               | 223,000,000                                  | 223,000,000    | 720,000,000                          | 720,000,000                      | 1,736,000,000                   | 660,000,000                    | 2,456,000,00                  | 0 1,380,000,000                       |
| Teaching Service Board                                        | 4,700,000,000              | 4,200,000,000             | 16,000,000                                   | 16,000,000     | 4,716,000,000                        | 4,216,000,000                    | 51,000,000                      | 10,000,000                     | 4,767,000,00                  | 4,226,000,000                         |
|                                                               |                            |                           |                                              |                | (                                    | ) (                              |                                 |                                |                               | 0 (                                   |
|                                                               |                            |                           |                                              |                | (                                    | ) (                              | D                               |                                |                               | 0 (                                   |
|                                                               | 28,792,938,000             | 10,863,256,000            | 32,811,109,000                               | 13,497,614,000 | 61,604,047,000                       | 24,360,870,000                   |                                 |                                |                               |                                       |
|                                                               |                            |                           |                                              |                |                                      |                                  | Other MDA Expend                | liture                         | 17,714,777,00                 | 0 36,031,652,000                      |
|                                                               |                            |                           |                                              |                |                                      |                                  | Total Budgeted<br>Expenditure   |                                | 146,894,223,000               | 108,862,348,000                       |