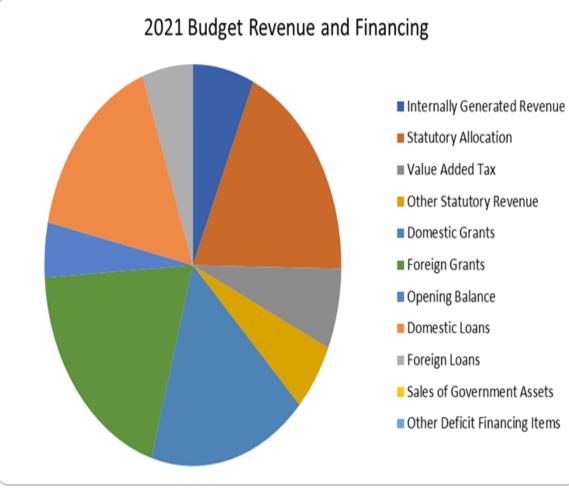

#### WHERE WILL THE MONEY COME FROM?

| Borno State Budget 2021                   |                               |                               |                                              |                                              |
|-------------------------------------------|-------------------------------|-------------------------------|----------------------------------------------|----------------------------------------------|
| Budget Title: The People's Budget         | of Recovery and Consolidation |                               |                                              |                                              |
|                                           |                               |                               |                                              |                                              |
| Where will the money come from?           |                               |                               |                                              |                                              |
|                                           |                               |                               |                                              |                                              |
| Budget Resource Envelope (Sourc           | e of Funds)                   | 2021 Budget Target            | 2021 Percentage of Total<br>Sources of Funds | Previous Year Target                         |
| Revenue                                   | Internally Generated Revenue  | 16,603,143,000                | 7                                            |                                              |
|                                           | Statutory Allocation          | 46,154,385,000                | 19                                           |                                              |
|                                           | Value Added Tax               | 16,110,193,000                |                                              |                                              |
|                                           | Other Statutory Revenue       | 13,658,214,000                | 5                                            |                                              |
| Grant                                     | Domestic Grants               | 42,864,556,000                | 17                                           | -                                            |
|                                           | Foreign Grants                | 48,430,071,000                | 19                                           | -                                            |
| Opening Balance                           | Opening Balance               | 10,984,421,000                | 4                                            |                                              |
| Total Revenue, Grant (including Op        | pening Balance)               | 194,804,983,000               | 78                                           | -                                            |
| Budget Financing                          | Domestic Loans                | 39,945,000,000                | 16                                           |                                              |
|                                           | Foreign Loans                 | 13,584,247,000                | 5                                            |                                              |
|                                           | Sales of Government Assets    |                               | -                                            |                                              |
|                                           | Other Deficit Financing Items | 58,386,000                    | 0                                            |                                              |
| Total Budget Financing                    |                               | 53,587,633,000                | 22                                           | -                                            |
| Total Budget Revenue and Financi          | ng                            | 248,392,616,000               | 100                                          | -                                            |
| NOTES                                     |                               |                               |                                              |                                              |
| All numbers must be rounded to the ne     | arest number                  | Source of Funds Composition   | 2021 Budget Target                           | 2021 Percentage of<br>Total Sources of Funds |
| All input cells are coloured pink         |                               | Internally Generated Revenue  | 16,603,143,000                               | 7                                            |
| All calculation cells are coloured yellow | ,                             | Statutory Allocation          | 46,154,385,000                               | 19                                           |
| All linked cells are coloured blue        |                               | Value Added Tax               | 16,110,193,000                               | 6                                            |
| All title cells are coloured green        |                               | Other Statutory Revenue       | 13,658,214,000                               | 5                                            |
|                                           |                               | Domestic Grants               | 42,864,556,000                               | 17                                           |
|                                           |                               | Foreign Grants                | 48,430,071,000                               | 19                                           |
|                                           |                               | Opening Balance               | 10,984,421,000                               | 4                                            |
|                                           |                               | Domestic Loans                | 39,945,000,000                               | 16                                           |
|                                           |                               | Foreign Loans                 | 13,584,247,000                               | 5                                            |
|                                           |                               | Sales of Government Assets    |                                              | -                                            |
|                                           |                               | Other Deficit Financing Items | 58,386,000                                   | 0                                            |
|                                           |                               |                               |                                              |                                              |