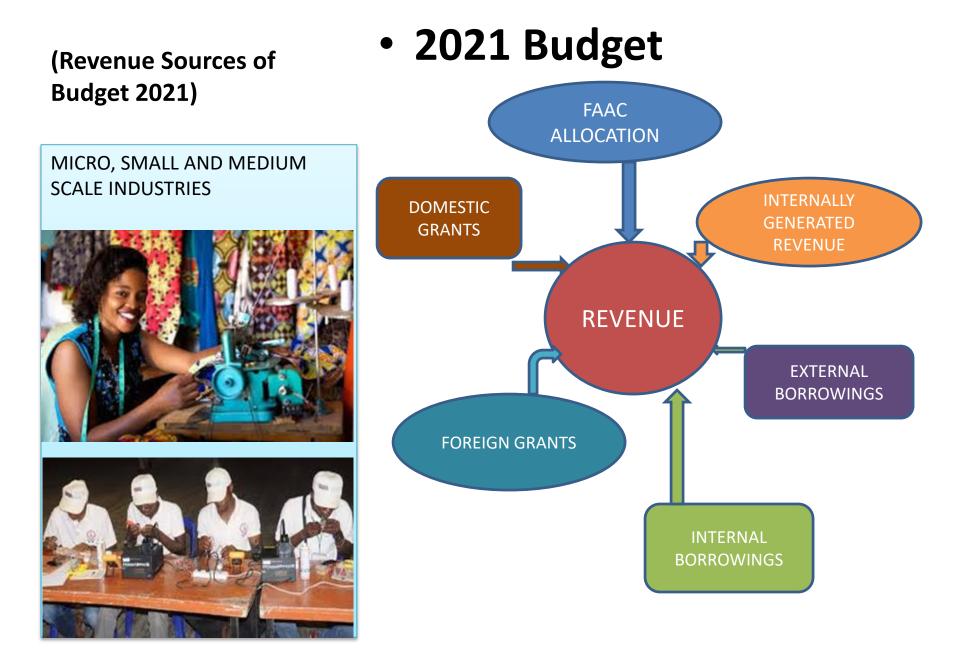

## **REVENUE SOURCE**

# Expected Funding Sources for MSMEs

#### WHERE WILL THE MONEY COME FROM?

| Borno State Budget 2021                   |                               |                               |                                              |                                              |
|-------------------------------------------|-------------------------------|-------------------------------|----------------------------------------------|----------------------------------------------|
| Budget Title: The People's Budget         | of Recovery and Consolidation |                               |                                              |                                              |
|                                           |                               |                               |                                              |                                              |
| Where will the money come from?           |                               |                               |                                              |                                              |
|                                           |                               |                               |                                              |                                              |
| Budget Resource Envelope (Sourc           | e of Funds)                   | 2021 Budget Target            | 2021 Percentage of Total<br>Sources of Funds | Previous Year Target                         |
| Revenue                                   | Internally Generated Revenue  | 16,603,143,000                | 7                                            |                                              |
|                                           | Statutory Allocation          | 46,154,385,000                | 19                                           |                                              |
|                                           | Value Added Tax               | 16,110,193,000                |                                              |                                              |
|                                           | Other Statutory Revenue       | 13,658,214,000                | 5                                            |                                              |
| Grant                                     | Domestic Grants               | 42,864,556,000                | 17                                           | -                                            |
|                                           | Foreign Grants                | 48,430,071,000                | 19                                           | -                                            |
| Opening Balance                           | Opening Balance               | 10,984,421,000                | 4                                            |                                              |
| Total Revenue, Grant (including Op        | pening Balance)               | 194,804,983,000               | 78                                           | -                                            |
| Budget Financing                          | Domestic Loans                | 39,945,000,000                | 16                                           |                                              |
|                                           | Foreign Loans                 | 13,584,247,000                | 5                                            |                                              |
|                                           | Sales of Government Assets    |                               | -                                            |                                              |
|                                           | Other Deficit Financing Items | 58,386,000                    | 0                                            |                                              |
| Total Budget Financing                    |                               | 53,587,633,000                | 22                                           | -                                            |
| Total Budget Revenue and Financi          | ng                            | 248,392,616,000               | 100                                          | -                                            |
| NOTES                                     |                               |                               |                                              |                                              |
| All numbers must be rounded to the ne     | arest number                  | Source of Funds Composition   | 2021 Budget Target                           | 2021 Percentage of<br>Total Sources of Funds |
| All input cells are coloured pink         |                               | Internally Generated Revenue  | 16,603,143,000                               | 7                                            |
| All calculation cells are coloured yellow | ,                             | Statutory Allocation          | 46,154,385,000                               | 19                                           |
| All linked cells are coloured blue        |                               | Value Added Tax               | 16,110,193,000                               | 6                                            |
| All title cells are coloured green        |                               | Other Statutory Revenue       | 13,658,214,000                               | 5                                            |
|                                           |                               | Domestic Grants               | 42,864,556,000                               | 17                                           |
|                                           |                               | Foreign Grants                | 48,430,071,000                               | 19                                           |
|                                           |                               | Opening Balance               | 10,984,421,000                               | 4                                            |
|                                           |                               | Domestic Loans                | 39,945,000,000                               | 16                                           |
|                                           |                               | Foreign Loans                 | 13,584,247,000                               | 5                                            |
|                                           |                               | Sales of Government Assets    |                                              | -                                            |
|                                           |                               | Other Deficit Financing Items | 58,386,000                                   | 0                                            |
|                                           |                               |                               |                                              |                                              |