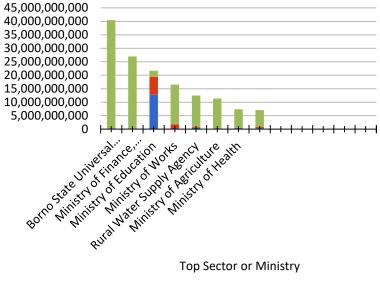

#### Top MDA 2021 Budgeted Expenditure Allocation **EXPENDITURE ALLOCATIONS TO MDAs**

Top Sector or Ministry

- 2021 Budget Target Capital Expenditure
- 2021 Budget Target Overheads and Other Recurrent
- 2021 Budget Target Personnel Cost

### SUMMARY OF 2021 BUDGET

| Borno State Budget 2021                           |                    |                                  |                          |                     |                   |                                                |
|---------------------------------------------------|--------------------|----------------------------------|--------------------------|---------------------|-------------------|------------------------------------------------|
| Budget Title: The People's Budget of Recovery     | and Consolidation  | on                               |                          |                     |                   |                                                |
| •                                                 |                    |                                  |                          |                     |                   |                                                |
|                                                   | 2021 Budget Target |                                  |                          |                     |                   |                                                |
| Top Sector or Ministry                            | Personnel Cost     | Overheads and<br>Other Recurrent | Recurrent<br>Expenditure | Capital Expenditure | Total Expenditure | Percentage of<br>Total Budgetec<br>Expenditure |
| Ministry of Reconstruction, Rehabilitation and    |                    |                                  |                          |                     |                   |                                                |
| Resettlement                                      | 54,209,000         | 12,000,000                       | 66,209,000               | 40,386,340,000      | 40,452,549,000    | 16.3                                           |
| Borno State Universal Basic Education Board       | 70,000,000         | · · · · ·                        |                          |                     |                   |                                                |
| Ministry of Finance, Budget and Economic Planning | 12,734,700,000     |                                  | · · ·                    |                     |                   |                                                |
| Ministry of Education                             | 202,060,000        | 1,600,000,000                    | 1,802,060,000            | 14,700,500,000      | 16,502,560,000    | 6.6                                            |
| Ministry of Works                                 | 480,000,000        | 300,000,000                      | 780,000,000              | 11,721,000,000      | 12,501,000,000    | 5.0                                            |
| Rural Water Supply Agency                         | 80,000,000         | 145,840,000                      | 225,840,000              | 11,143,294,000      | 11,369,134,000    | 4.6                                            |
| Ministry of Agriculture                           | 400,000,000        | 12,000,000                       | 412,000,000              | 6,956,000,000       | 7,368,000,000     | 3.0                                            |
| Ministry of Health                                | 401,000,000        | 400,000,000                      | 801,000,000              | 6,285,000,000       | 7,086,000,000     | 2.9                                            |
|                                                   |                    |                                  |                          |                     |                   |                                                |
|                                                   |                    |                                  | 0                        |                     | 0                 | -                                              |
|                                                   |                    |                                  | 0                        |                     | 0                 | -                                              |
|                                                   |                    |                                  | 0                        |                     | 0                 | -                                              |
|                                                   |                    |                                  | 0                        |                     | 0                 | -                                              |
| Total                                             | 14,421,969,000     | 9,217,680,000                    | 23,639,649,000           | 120,285,075,000     | 143,924,724,000   | 57.9                                           |
| Other MDA Expenditure                             |                    |                                  |                          | Other MDA Expendit  | 104,467,892,000   | 42.1                                           |
| Total Budgeted Expenditure                        |                    |                                  |                          | Total Budgeted      | 248,392,616,000   | 100.0                                          |
|                                                   |                    |                                  |                          |                     |                   | 14                                             |