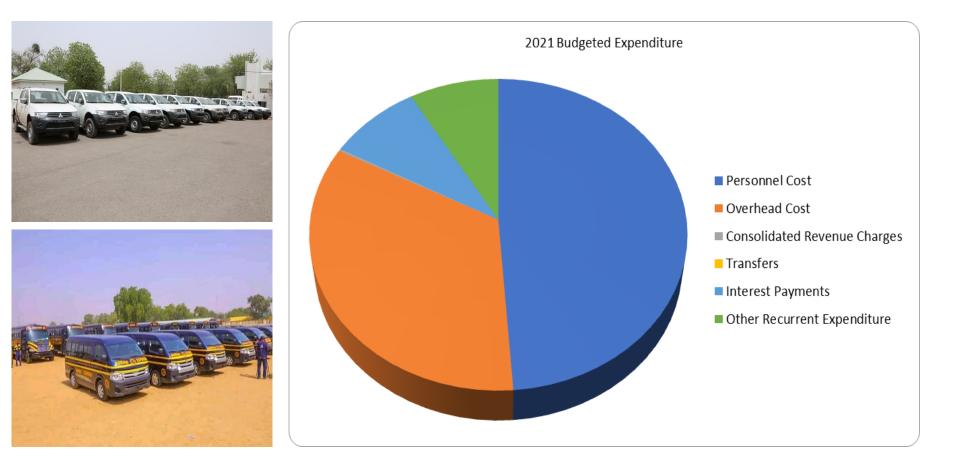

## **2021 BUDGET EXPENDITURE**

### SUMMARY OF 2021 BUDGET

| Borno State Budget 2021                           |                    |                                  |                          |                     |                   |                                                |
|---------------------------------------------------|--------------------|----------------------------------|--------------------------|---------------------|-------------------|------------------------------------------------|
| Budget Title: The People's Budget of Recovery     | and Consolidation  | on                               |                          |                     |                   |                                                |
| •                                                 |                    |                                  |                          |                     |                   |                                                |
|                                                   | 2021 Budget Target |                                  |                          |                     |                   |                                                |
| Top Sector or Ministry                            | Personnel Cost     | Overheads and<br>Other Recurrent | Recurrent<br>Expenditure | Capital Expenditure | Total Expenditure | Percentage of<br>Total Budgetec<br>Expenditure |
| Ministry of Reconstruction, Rehabilitation and    |                    |                                  |                          |                     |                   |                                                |
| Resettlement                                      | 54,209,000         | 12,000,000                       | 66,209,000               | 40,386,340,000      | 40,452,549,000    | 16.3                                           |
| Borno State Universal Basic Education Board       | 70,000,000         | · · · · ·                        |                          |                     |                   |                                                |
| Ministry of Finance, Budget and Economic Planning | 12,734,700,000     |                                  | · · ·                    |                     |                   |                                                |
| Ministry of Education                             | 202,060,000        | 1,600,000,000                    | 1,802,060,000            | 14,700,500,000      | 16,502,560,000    | 6.6                                            |
| Ministry of Works                                 | 480,000,000        | 300,000,000                      | 780,000,000              | 11,721,000,000      | 12,501,000,000    | 5.0                                            |
| Rural Water Supply Agency                         | 80,000,000         | 145,840,000                      | 225,840,000              | 11,143,294,000      | 11,369,134,000    | 4.6                                            |
| Ministry of Agriculture                           | 400,000,000        | 12,000,000                       | 412,000,000              | 6,956,000,000       | 7,368,000,000     | 3.0                                            |
| Ministry of Health                                | 401,000,000        | 400,000,000                      | 801,000,000              | 6,285,000,000       | 7,086,000,000     | 2.9                                            |
|                                                   |                    |                                  |                          |                     |                   |                                                |
|                                                   |                    |                                  | 0                        |                     | 0                 | -                                              |
|                                                   |                    |                                  | 0                        |                     | 0                 | -                                              |
|                                                   |                    |                                  | 0                        |                     | 0                 | -                                              |
|                                                   |                    |                                  | 0                        |                     | 0                 | -                                              |
| Total                                             | 14,421,969,000     | 9,217,680,000                    | 23,639,649,000           | 120,285,075,000     | 143,924,724,000   | 57.9                                           |
| Other MDA Expenditure                             |                    |                                  |                          | Other MDA Expendit  | 104,467,892,000   | 42.1                                           |
| Total Budgeted Expenditure                        |                    |                                  |                          | Total Budgeted      | 248,392,616,000   | 100.0                                          |
|                                                   |                    |                                  |                          |                     |                   | 14                                             |