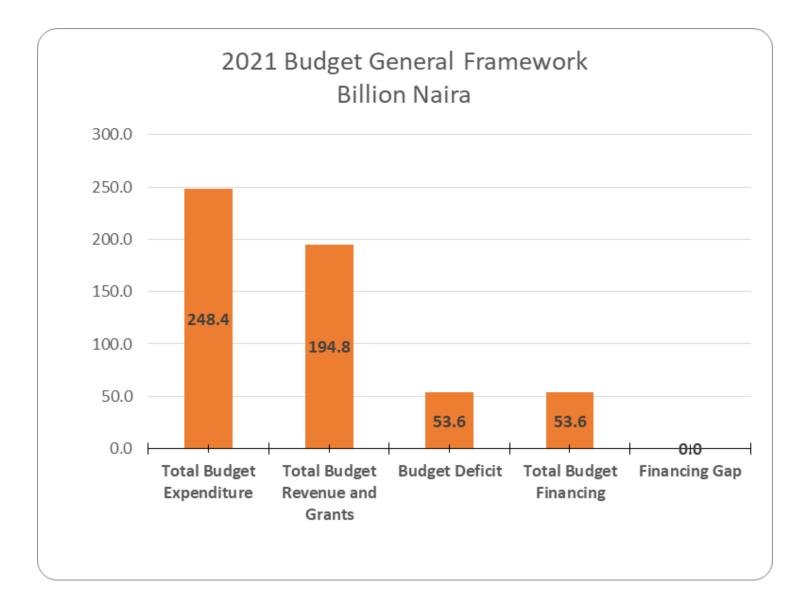

#### **GENERAL FRAMEWORK**

### SUMMARY OF 2021 BUDGET

| Borno State Budget 2021                           |                    |                                  |                          |                     |                   |                                                |
|---------------------------------------------------|--------------------|----------------------------------|--------------------------|---------------------|-------------------|------------------------------------------------|
| Budget Title: The People's Budget of Recovery     | and Consolidation  | on                               |                          |                     |                   |                                                |
| •                                                 |                    |                                  |                          |                     |                   |                                                |
|                                                   | 2021 Budget Target |                                  |                          |                     |                   |                                                |
| Top Sector or Ministry                            | Personnel Cost     | Overheads and<br>Other Recurrent | Recurrent<br>Expenditure | Capital Expenditure | Total Expenditure | Percentage of<br>Total Budgetec<br>Expenditure |
| Ministry of Reconstruction, Rehabilitation and    |                    |                                  |                          |                     |                   |                                                |
| Resettlement                                      | 54,209,000         | 12,000,000                       | 66,209,000               | 40,386,340,000      | 40,452,549,000    | 16.3                                           |
| Borno State Universal Basic Education Board       | 70,000,000         | · · · · ·                        |                          |                     |                   |                                                |
| Ministry of Finance, Budget and Economic Planning | 12,734,700,000     |                                  | · · ·                    |                     |                   |                                                |
| Ministry of Education                             | 202,060,000        | 1,600,000,000                    | 1,802,060,000            | 14,700,500,000      | 16,502,560,000    | 6.6                                            |
| Ministry of Works                                 | 480,000,000        | 300,000,000                      | 780,000,000              | 11,721,000,000      | 12,501,000,000    | 5.0                                            |
| Rural Water Supply Agency                         | 80,000,000         | 145,840,000                      | 225,840,000              | 11,143,294,000      | 11,369,134,000    | 4.6                                            |
| Ministry of Agriculture                           | 400,000,000        | 12,000,000                       | 412,000,000              | 6,956,000,000       | 7,368,000,000     | 3.0                                            |
| Ministry of Health                                | 401,000,000        | 400,000,000                      | 801,000,000              | 6,285,000,000       | 7,086,000,000     | 2.9                                            |
|                                                   |                    |                                  |                          |                     |                   |                                                |
|                                                   |                    |                                  | 0                        |                     | 0                 | -                                              |
|                                                   |                    |                                  | 0                        |                     | 0                 | -                                              |
|                                                   |                    |                                  | 0                        |                     | 0                 | -                                              |
|                                                   |                    |                                  | 0                        |                     | 0                 | -                                              |
| Total                                             | 14,421,969,000     | 9,217,680,000                    | 23,639,649,000           | 120,285,075,000     | 143,924,724,000   | 57.9                                           |
| Other MDA Expenditure                             |                    |                                  |                          | Other MDA Expendit  | 104,467,892,000   | 42.1                                           |
| Total Budgeted Expenditure                        |                    |                                  |                          | Total Budgeted      | 248,392,616,000   | 100.0                                          |
|                                                   |                    |                                  |                          |                     |                   | 14                                             |