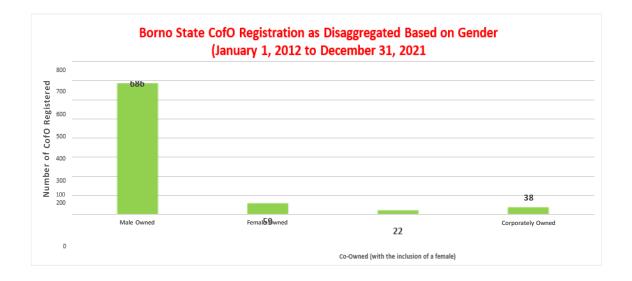

## Borno State C of O Registration Disaggregated Based on Gender

| s/N | Year  | OWNERSHIP CATEGORY |        |          |           |       |
|-----|-------|--------------------|--------|----------|-----------|-------|
|     |       | Male               | Female | Co-Owned | Corporate | Total |
| 1   | 2012  | 9                  | 2      | 0        | 3         | 14    |
| 2   | 2013  | 16                 | 3      | 0        | 6         | 25    |
| 3   | 2014  | 23                 | 1      | 0        | 5         | 29    |
| 4   | 2015  | 7                  | 0      | 0        | 1         | 8     |
| 5   | 2016  | 117                | 6      | 0        | 8         | 131   |
| 6   | 2017  | 48                 | 3      | 0        | 11        | 62    |
| 7   | 2018  | 22                 | 1      | 0        | 0         | 23    |
| 8   | 2019  | 35                 | 1      | 0        | 2         | 38    |
| 9   | 2020  | 56                 | 3      | 0        | 2         | 61    |
| 10  | 2021  | 353                | 39     | 22       | 0         | 414   |
|     | Total | 686                | 59     | 22       | 38        | 805   |

## Borno State C of O Registration as Disaggregated Based on Gender

| OWNERSHIP CATEGORY                        | NUMBER OF CofO REGISTERED (January<br>1, 2012 - December 31, 2021 |  |  |
|-------------------------------------------|-------------------------------------------------------------------|--|--|
| Male Owned                                | 686                                                               |  |  |
| Female Owned                              | 59                                                                |  |  |
| Co-Owned (with the inclusion of a female) | 22                                                                |  |  |
| Corporately Owned                         | 38                                                                |  |  |
| TOTAL                                     | 805                                                               |  |  |