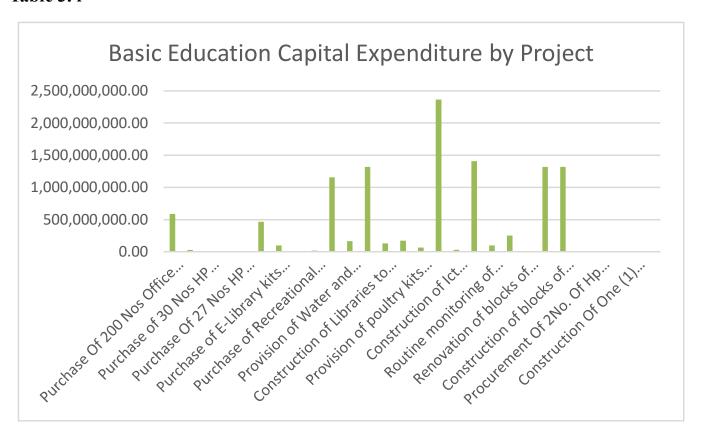

# 3. Basic Education Capital Expenditure by Project

| Project Name                                                                                                                        | Administrative Code and Description                           | Economic Code and Description                                       | Location<br>Code and<br>Description | 2025 Approved<br>Budget |
|-------------------------------------------------------------------------------------------------------------------------------------|---------------------------------------------------------------|---------------------------------------------------------------------|-------------------------------------|-------------------------|
| Total Capital Expenditure                                                                                                           |                                                               |                                                                     |                                     | 11,003,400,000.00       |
| Purchase Of 200 Nos Office chairs and tables for the secondary schools within mmc and jere.                                         | 051700300100 - BORNO STATE<br>UNIVERSAL BASIC EDUCATION BOARD | 23010112 - PURCHASE OF OFFICE<br>FURNITURE AND FITTINGS             | 20822100 -<br>MAIDUGURI<br>METRO    | 588,350,000.00          |
| Purchase of 30 Nos HP 500G ROM<br>Laptop Computers for 27 LGAs on<br>Educational Management information<br>system and other offices | 051700300100 - BORNO STATE<br>UNIVERSAL BASIC EDUCATION BOARD | 23010113 - PURCHASE OF<br>COMPUTERS                                 | 20842800 -<br>State wide            | 26,407,000.00           |
| Purchase of 30 Nos HP Llaser jet<br>Computer Printers and HP scanners<br>for 27 LGAs Educational Management<br>Information System   | 051700300100 - BORNO STATE<br>UNIVERSAL BASIC EDUCATION BOARD | 23010114 - PURCHASE OF<br>COMPUTER PRINTERS                         | 20842800 -<br>State wide            | 5,854,000.00            |
| Purchase Of 27 Nos Sharp<br>Photocopying Machines for 27 LGAs<br>educational management information<br>system                       | 051700300100 - BORNO STATE<br>UNIVERSAL BASIC EDUCATION BOARD | 23010115 - PURCHASE OF<br>PHOTOCOPYING MACHINES                     | 20842800 -<br>State wide            | 5,749,000.00            |
| Purchase Of 27 Nos HP Scanners for 27 LGAs EMIS and other offices                                                                   | 051700300100 - BORNO STATE<br>UNIVERSAL BASIC EDUCATION BOARD | 23010118 - PURCHASE OF SCANNERS                                     | 20842800 -<br>State wide            | 6,851,000.00            |
| Purchase of Learning Aid Equipment eg white boards and audio-visual aids across the state                                           | 051700300100 - BORNO STATE<br>UNIVERSAL BASIC EDUCATION BOARD | 23010124 - PURCHASE OF<br>TEACHING / LEARNING AID<br>EQUIPMENT      | 20842800 -<br>State wide            | 462,500,000.00          |
| Purchase of E-Library kits and Equipment to various school across the state                                                         | 051700300100 - BORNO STATE<br>UNIVERSAL BASIC EDUCATION BOARD | 23010125 - PURCHASE OF<br>LIBRARY BOOKS & EQUIPMENT                 | 20842800 -<br>State wide            | 95,484,000.00           |
| Purchase Of Sporting kits and other game equipment for various schools across the state                                             | 051700300100 - BORNO STATE<br>UNIVERSAL BASIC EDUCATION BOARD | 23010126 - PURCHASE OF<br>SPORTING / GAMING EQUIPMENT               | 20842800 -<br>State wide            | 10,762,000.00           |
| Purchase of Recreational Facilities to 50 selected schools across the state                                                         | 051700300100 - BORNO STATE<br>UNIVERSAL BASIC EDUCATION BOARD | 23010130 - PURCHASE OF<br>RECREATIONAL FACILITIES                   | 20842800 -<br>State wide            | 16,012,000.00           |
| Purchase of two-seater pupils<br>Furniture and teachers tables to<br>schools across the state                                       | 051700300100 - BORNO STATE<br>UNIVERSAL BASIC EDUCATION BOARD | 23010140 - PURCHASE OF<br>SCHOOL FURNITURE, FITTINGS &<br>EQUIPMENT | 20842800 -<br>State wide            | 1,155,016,000.00        |

| Provision of Water and sanitation facilities to 30 selected schools across the state                                                                    | 051700300100 - BORNO STATE<br>UNIVERSAL BASIC EDUCATION BOARD | 23020105 - CONSTRUCTION /<br>PROVISION OF WATER<br>FACILITIES        | 20842800 -<br>State wide         | 165,125,000.00   |
|---------------------------------------------------------------------------------------------------------------------------------------------------------|---------------------------------------------------------------|----------------------------------------------------------------------|----------------------------------|------------------|
| Construction of blocks of classrooms storey in Gwoza LGA                                                                                                | 051700300100 - BORNO STATE<br>UNIVERSAL BASIC EDUCATION BOARD | 23020107 - CONSTRUCTION /<br>PROVISION OF PUBLIC SCHOOLS             | 20831100 -<br>GWOZA              | 1,315,260,000.00 |
| Construction of Libraries to selected schools across 3 senetorial zone in the state                                                                     | 051700300100 - BORNO STATE<br>UNIVERSAL BASIC EDUCATION BOARD | 23020111 - CONSTRUCTION /<br>PROVISION OF LIBRARIES                  | 20842800 -<br>State wide         | 132,050,000.00   |
| Provision of Lawn tennis,<br>badmington, voleyball etc to selected<br>schools across the state                                                          | 051700300100 - BORNO STATE<br>UNIVERSAL BASIC EDUCATION BOARD | 23020112 - CONSTRUCTION /<br>PROVISION OF SPORTING<br>FACILITIES     | 20842800 -<br>State wide         | 171,150,000.00   |
| Provision of poultry kits and other farm tools for schools across the state                                                                             | 051700300100 - BORNO STATE<br>UNIVERSAL BASIC EDUCATION BOARD | 23020113 - CONSTRUCTION /<br>PROVISION OF AGRICULTURAL<br>FACILITIES | 20842800 -<br>State wide         | 66,675,000.00    |
| Construction of flat building 15-blocks of 30 classroom with office and store across the state                                                          | 051700300100 - BORNO STATE<br>UNIVERSAL BASIC EDUCATION BOARD | 23020118 - CONSTRUCTION /<br>PROVISION OF INFRASTRUCTURE             | 20842800 -<br>State wide         | 2,364,185,000.00 |
| Construction of Ict Infrastructure I 4 LGA in each of the 3 senatorial zones                                                                            | 051700300100 - BORNO STATE<br>UNIVERSAL BASIC EDUCATION BOARD | 23020127 - CONSTRUCTION OF ICT INFRASTRUCTURES                       | 20842800 -<br>State wide         | 32,340,000.00    |
| Renovation of blocks of classroom and staff quarters in ASKIRA UBA LGA                                                                                  | 051700300100 - BORNO STATE<br>UNIVERSAL BASIC EDUCATION BOARD | 23030106 - REHABILITATION /<br>REPAIRS - PUBLIC SCHOOLS              | 20830200 -<br>ASKIRA UBA         | 1,404,510,000.00 |
| Routine monitoring of schools projects in MMC LGA                                                                                                       | 051700300100 - BORNO STATE<br>UNIVERSAL BASIC EDUCATION BOARD | 23050103 - MONITORING AND EVALUATION                                 | 20822100 -<br>MAIDUGURI<br>METRO | 95,150,000.00    |
| Tranning and retraining of 1,000 teachers and 500 Education Managers across the state.                                                                  | 051700300100 - BORNO STATE<br>UNIVERSAL BASIC EDUCATION BOARD | 23050130 - HUMAN CAPITAL<br>DEVELOPMENT & SCHOLARSHIPS               | 20842800 -<br>State wide         | 250,050,000.00   |
| Renovation of blocks of classroom and staff quarters in MAGUMERI LGA                                                                                    | 051700300100 - BORNO STATE<br>UNIVERSAL BASIC EDUCATION BOARD | 23030106 - REHABILITATION /<br>REPAIRS - PUBLIC SCHOOLS              | 20812000 -<br>MAGUMERI           | -                |
| Construction of blocks of classrooms storey IN ABADAM LGA                                                                                               | 051700300100 - BORNO STATE<br>UNIVERSAL BASIC EDUCATION BOARD | 23020107 - CONSTRUCTION /<br>PROVISION OF PUBLIC SCHOOLS             | 20810100 -<br>ABADAM             | 1,315,260,000.00 |
| Construction of blocks of classrooms storey IN MAFA LGA                                                                                                 | 051700300100 - BORNO STATE<br>UNIVERSAL BASIC EDUCATION BOARD | 23020107 - CONSTRUCTION /<br>PROVISION OF PUBLIC SCHOOLS             | 20821900 -<br>MAFA               | 1,315,260,000.00 |
| Procurement Of 3Nos. Of Executive<br>Tables And 3Nos. Of Executive Chairs<br>To Daima Makinta Kururi School At<br>Kaga And Ngowom School At Mafa<br>Lga | 051701100100 - BORNO STATE<br>NOMADIC EDUCATION BOARD         | 23010112 - PURCHASE OF OFFICE<br>FURNITURE AND FITTINGS              | 20822100 -<br>MAIDUGURI<br>METRO | 1,200,000.00     |
| Procurement Of 2No. Of Hp Laptop<br>To Nomadic Education Board.                                                                                         | 051701100100 - BORNO STATE<br>NOMADIC EDUCATION BOARD         | 23010113 - PURCHASE OF<br>COMPUTERS                                  | 20822100 -<br>MAIDUGURI<br>METRO | 1,200,000.00     |

| Procurement Of 5Kva Solar System Inverter To Nomadic Education Board.                                                                                                                                                  | 051701100100 - BORNO STATE<br>NOMADIC EDUCATION BOARD | 23010119 - PURCHASE OF POWER<br>GENERATING SET                | 20821900 -<br>MAFA               | 1,000,000.00 |
|------------------------------------------------------------------------------------------------------------------------------------------------------------------------------------------------------------------------|-------------------------------------------------------|---------------------------------------------------------------|----------------------------------|--------------|
| Construction Of One (1) New Block Of Three (3) Classrooms, Store And Offices At Daima Makinta Kururi In Kaga Lga & Construction Of One (1) New Block Of Three (3) Classrooms, Store And Offices At Ngowom In Mafa Lga. | 051701100100 - BORNO STATE<br>NOMADIC EDUCATION BOARD | 23020107 - CONSTRUCTION /<br>PROVISION OF PUBLIC SCHOOLS      | 20811400 -<br>KAGA               | -            |
| Provision of 2Nos of boreholes in<br>Nomadic Education Board                                                                                                                                                           | 051701100100 - BORNO STATE<br>NOMADIC EDUCATION BOARD | 23020105 - CONSTRUCTION /<br>PROVISION OF WATER<br>FACILITIES | 20822100 -<br>MAIDUGURI<br>METRO | -            |