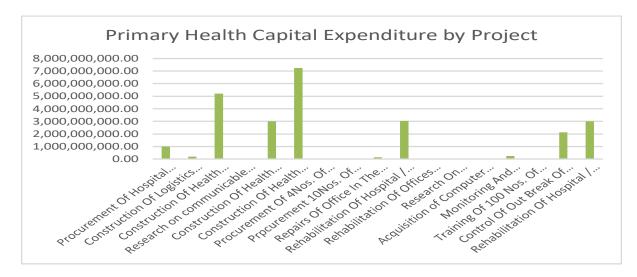

Table 3. i

3.3 Primary Health Capital Expenditure by Project

| Project Name                                                                                                                       | Administrative Code and Description                                             | Economic Code and Description                                           | Location Code<br>and<br>Description | 2025 Approved<br>Budget |
|------------------------------------------------------------------------------------------------------------------------------------|---------------------------------------------------------------------------------|-------------------------------------------------------------------------|-------------------------------------|-------------------------|
| <b>Total Capital Expenditure</b>                                                                                                   |                                                                                 |                                                                         |                                     | 25,403,922,000.00       |
| Procurement Of Hospital Beds With Side Drawers to PHC in Central Store at MMC LGAs.                                                | 052100100100 - MINISTRY OF<br>HEALTH AND HUMAN SERVICES                         | 23010122 - PURCHASE OF<br>HEALTH / MEDICAL EQUIPMENT                    | 20822100 -<br>MAIDUGURI<br>METRO    | 1,000,000,000.00        |
| Construction Of Logistics Management,<br>Coordination Offices And Land Scaping<br>At The Medical Store across the state.           | 052100100100 - MINISTRY OF<br>HEALTH AND HUMAN SERVICES                         | 23020101 - CONSTRUCTION /<br>PROVISION OF OFFICE<br>BUILDINGS           | 20822100 -<br>MAIDUGURI<br>METRO    | 200,000,000.00          |
| Construction Of Health Centers at BAYO LGA                                                                                         | 052100100100 - MINISTRY OF<br>HEALTH AND HUMAN SERVICES                         | 23020106 - CONSTRUCTION /<br>PROVISION OF HOSPITALS /<br>HEALTH CENTRES | 20830400 -<br>BAYO                  | 5,200,000,000.00        |
| Research on communicable diseases and creating development within JERE LGAs                                                        | 052100100100 - MINISTRY OF<br>HEALTH AND HUMAN SERVICES                         | 23050101 - RESEARCH AND<br>DEVELOPMENT                                  | 20821300 -<br>JERE                  | 20,000,000.00           |
| Construction Of Health Centers at DIKWA LGA                                                                                        | 052100100100 - MINISTRY OF<br>HEALTH AND HUMAN SERVICES                         | 23020106 - CONSTRUCTION /<br>PROVISION OF HOSPITALS /<br>HEALTH CENTRES | 20820800 -<br>DIKWA                 | 3,000,925,000.00        |
| Construction Of Health Centers at KUKAWA LGA                                                                                       | 052100100100 - MINISTRY OF<br>HEALTH AND HUMAN SERVICES                         | 23020106 - CONSTRUCTION /<br>PROVISION OF HOSPITALS /<br>HEALTH CENTRES | 20811700 -<br>KUKAWA                | 7,236,000,000.00        |
| Procurement Of 4Nos. Of Executive Tables And Excutive Chairs for State Primary Healthcare Development Agency Maiduguri main office | 052100300100 - BORNO STATE<br>PRIMARY HEALTHCARE<br>DEVELOPMENT BOARD (BSPHCDB) | 23010112 - PURCHASE OF<br>OFFICE FURNITURE AND<br>FITTINGS              | 20822100 -<br>MAIDUGURI<br>METRO    | 10,000,000.00           |
| Prpcurement 10Nos. Of Medical<br>Equipment at bayo, baga magumeri,<br>gubio lgas etc                                               | 052100300100 - BORNO STATE<br>PRIMARY HEALTHCARE<br>DEVELOPMENT BOARD (BSPHCDB) | 23010122 - PURCHASE OF<br>HEALTH / MEDICAL EQUIPMENT                    | 20822100 -<br>MAIDUGURI<br>METRO    | 50,000,000.00           |
| Repairs Of Office In The Zonal Offices At Mmc LGA.                                                                                 | 052100300100 - BORNO STATE<br>PRIMARY HEALTHCARE<br>DEVELOPMENT BOARD (BSPHCDB) | 23030101 - REHABILITATION /<br>REPAIRS OF RESIDENTIAL<br>BUILDING       | 20822100 -<br>MAIDUGURI<br>METRO    | 150,000,000.00          |
| Rehabilitation Of Hospital / Health Centres Within Mmc LGA.                                                                        | 052100300100 - BORNO STATE<br>PRIMARY HEALTHCARE<br>DEVELOPMENT BOARD (BSPHCDB) | 23030105 - REHABILITATION /<br>REPAIRS - HOSPITAL / HEALTH<br>CENTRES   | 20842800 -<br>State wide            | 3,039,000,000.00        |
| Rehabilitation Of Offices for State<br>Primary Healthcare Development<br>Agency main office in Maiduguri                           | 052100300100 - BORNO STATE<br>PRIMARY HEALTHCARE<br>DEVELOPMENT BOARD (BSPHCDB) | 23030121 - REHABILITATION /<br>REPAIRS OF OFFICE BUILDINGS              | 20822100 -<br>MAIDUGURI<br>METRO    | 50,000,000.00           |

| Research On Communicable Diseases Across The State.                                                                                                                           | 052100300100 - BORNO STATE<br>PRIMARY HEALTHCARE<br>DEVELOPMENT BOARD (BSPHCDB) | 23050101 - RESEARCH AND<br>DEVELOPMENT                                | 20842800 -<br>State wide | 20,000,000.00    |
|-------------------------------------------------------------------------------------------------------------------------------------------------------------------------------|---------------------------------------------------------------------------------|-----------------------------------------------------------------------|--------------------------|------------------|
| Acquisition of Computer Software for<br>State Primary Healthcare Development<br>Agency main office in maiduguri                                                               | 052100300100 - BORNO STATE<br>PRIMARY HEALTHCARE<br>DEVELOPMENT BOARD (BSPHCDB) | 23050102 - COMPUTER<br>SOFTWARE ACQUISITION                           | 20842800 -<br>State wide | 5,000,000.00     |
| Monitoring And Supervision Of All Health Care Centers In The State.                                                                                                           | 052100300100 - BORNO STATE<br>PRIMARY HEALTHCARE<br>DEVELOPMENT BOARD (BSPHCDB) | 23050103 - MONITORING AND EVALUATION                                  | 20842800 -<br>State wide | 250,000,000.00   |
| Training Of 100 Nos. Of Stundent In College Of Health & Nursing Within Mmc & Jere LGA.                                                                                        | 052100300100 - BORNO STATE<br>PRIMARY HEALTHCARE<br>DEVELOPMENT BOARD (BSPHCDB) | 23050130 - HUMAN CAPITAL<br>DEVELOPMENT & SCHOLARSHIPS                | 20842800 -<br>State wide | 50,000,000.00    |
| Control Of Out Break Of Communicable Diseases, Funds, Nutrition, Reproductive Health And Family Planning Programes & Counterpart Fund For Phc Mou And Bhcpf across the state. | 052100300100 - BORNO STATE<br>PRIMARY HEALTHCARE<br>DEVELOPMENT BOARD (BSPHCDB) | 23050136 - Human Health<br>Intervention Programme                     | 20842800 -<br>State wide | 2,122,997,000.00 |
| Rehabilitation Of Hospital / Health Centres Within JERE LGA.                                                                                                                  | 052100300100 - BORNO STATE<br>PRIMARY HEALTHCARE<br>DEVELOPMENT BOARD (BSPHCDB) | 23030105 - REHABILITATION /<br>REPAIRS - HOSPITAL / HEALTH<br>CENTRES | 20821300 -<br>JERE       | 3,000,000,000.00 |