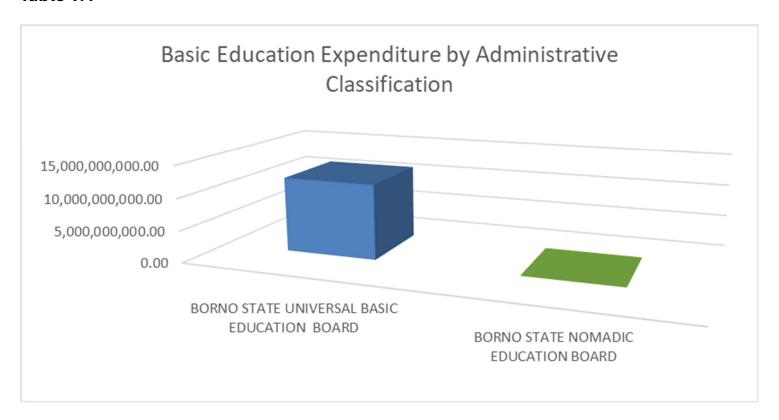

# 1.1 Basic Education Expenditure by Economic Classification

| DETAILED COMPREHENSIVE                             | 2025 Approved Budget |
|----------------------------------------------------|----------------------|
| Total Expenditure                                  | 11,764,775,000.00    |
| PERSONNEL COST                                     | <u>81,675,000.00</u> |
| SALARY                                             | 68,675,000.00        |
| NON REGULAR ALLOWANCES                             | 13,000,000.00        |
| OVERHEAD COST                                      | 679,700,000.00       |
| TRAVEL & TRANSPORT - GENERAL                       | 100,900,000.00       |
| LOCAL TRAVEL & TRANSPORT: TRAINING                 | 100,900,000.00       |
| UTILITIES - GENERAL                                | 7,500,000.00         |
| ELECTRICITY CHARGES                                | 7,500,000.00         |
| MATERIALS & SUPPLIES - GENERAL                     | 10,173,000.00        |
| OFFICE STATIONERIES / COMPUTER CONSUMABLES         | 10,173,000.00        |
| MAINTENANCE SERVICES - GENERAL                     | 36,046,000.00        |
| MAINTENANCE OF MOTOR VEHICLE / TRANSPORT EQUIPMENT | 25,146,000.00        |
| MAINTENANCE OF OFFICE FURNITURE                    | 5,200,000.00         |
| MAINTENANCE OF OFFICE / IT EQUIPMENTS              | 2,700,000.00         |
| MAINTENANCE OF PLANTS/GENERATORS                   | 3,000,000.00         |
| TRAINING - GENERAL                                 | 322,500,000.00       |
| LOCAL TRAINING                                     | 322,500,000.00       |
| OTHER SERVICES - GENERAL                           | 65,699,000.00        |
| SECURITY SERVICES                                  | 65,699,000.00        |
| CONSULTING & PROFESSIONAL SERVICES - GENERAL       | 1,200,000.00         |
| FINANCIAL CONSULTING                               | 1,200,000.00         |
| FUEL & LUBRICANTS - GENERAL                        | 9,422,000.00         |
| MOTOR VEHICLE FUEL COST                            | 9,422,000.00         |
| FINANCIAL CHARGES - GENERAL                        | 60,000.00            |
| BANK CHARGES (OTHER THAN INTEREST)                 | 60,000.00            |
| MISCELLANEOUS EXPENSES GENERAL                     | 126,200,000.00       |
| REFRESHMENT & MEALS                                | 26,200,000.00        |

| HONORARIUM & SITTING ALLOWANCE                      | 100,000,000.00           |
|-----------------------------------------------------|--------------------------|
| CAPITAL EXPENDITURE                                 | <u>11,003,400,000.00</u> |
| PURCHASE OF FIXED ASSETS - GENERAL                  | 2,376,385,000.00         |
| PURCHASE OF OFFICE FURNITURE AND FITTINGS           | 589,550,000.00           |
| PURCHASE OF COMPUTERS                               | 27,607,000.00            |
| PURCHASE OF COMPUTER PRINTERS                       | 5,854,000.00             |
| PURCHASE OF PHOTOCOPYING MACHINES                   | 5,749,000.00             |
| PURCHASE OF SCANNERS                                | 6,851,000.00             |
| PURCHASE OF POWER GENERATING SET                    | 1,000,000.00             |
| PURCHASE OF TEACHING / LEARNING AID EQUIPMENT       | 462,500,000.00           |
| PURCHASE OF LIBRARY BOOKS & EQUIPMENT               | 95,484,000.00            |
| PURCHASE OF SPORTING / GAMING EQUIPMENT             | 10,762,000.00            |
| PURCHASE OF RECREATIONAL FACILITIES                 | 16,012,000.00            |
| PURCHASE OF SCHOOL FURNITURE, FITTINGS & EQUIPMENT  | 1,155,016,000.00         |
| CONSTRUCTION / PROVISION OF FIXED ASSETS - GENERAL  | 6,877,305,000.00         |
| CONSTRUCTION / PROVISION OF WATER FACILITIES        | 165,125,000.00           |
| CONSTRUCTION / PROVISION OF PUBLIC SCHOOLS          | 3,945,780,000.00         |
| CONSTRUCTION / PROVISION OF LIBRARIES               | 132,050,000.00           |
| CONSTRUCTION / PROVISION OF SPORTING FACILITIES     | 171,150,000.00           |
| CONSTRUCTION / PROVISION OF AGRICULTURAL FACILITIES | 66,675,000.00            |
| CONSTRUCTION / PROVISION OF INFRASTRUCTURE          | 2,364,185,000.00         |
| CONSTRUCTION OF ICT INFRASTRUCTURES                 | 32,340,000.00            |
| REHABILITATION / REPAIRS OF FIXED ASSETS - GENERAL  | 1,404,510,000.00         |
| REHABILITATION / REPAIRS - PUBLIC SCHOOLS           | 1,404,510,000.00         |
| ACQUISITION OF NON TANGIBLE ASSETS                  | 345,200,000.00           |
| MONITORING AND EVALUATION                           | 95,150,000.00            |
| HUMAN CAPITAL DEVELOPMENT & SCHOLARSHIPS            | 250,050,000.00           |
|                                                     |                          |

Table 1.1 i