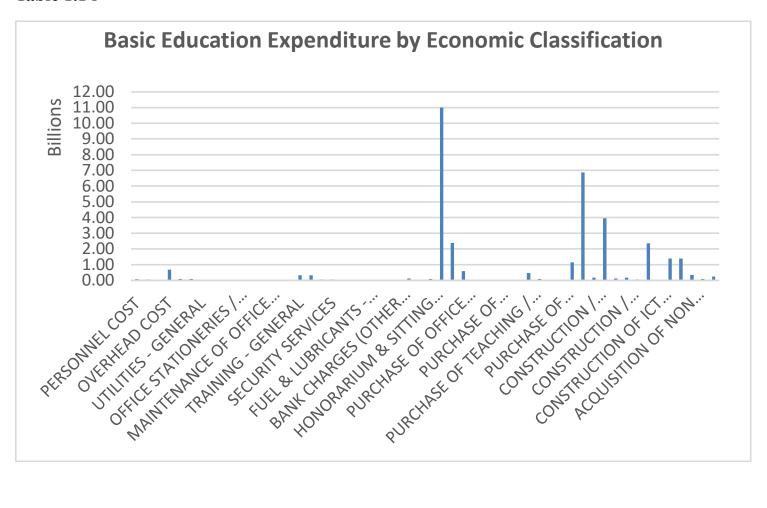

### 2. Primary Health Expenditure by Administrative Classification

| SUMMARY                                                    | 2025 Approved<br>Budget |
|------------------------------------------------------------|-------------------------|
| MINISTRY OF HEALTH AND HUMAN SERVICES                      | 30,272,205,000.00       |
| MINISTRY OF HEALTH AND HUMAN SERVICES                      | 16,656,925,000.00       |
| BORNO STATE PRIMARY HEALTHCARE DEVELOPMENT BOARD (BSPHCDB) | 13,615,280,000.00       |

Table 2.i