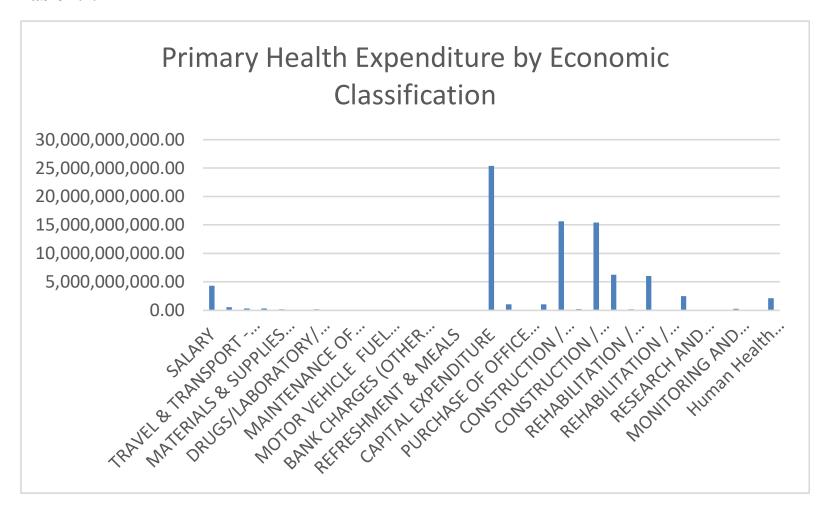

# 2.2 Primary Health Expenditure by Economic Classification

| DETAILED COMPREHENSIVE                                 | 2025 Approved Budget     |
|--------------------------------------------------------|--------------------------|
| Total Expenditure                                      | 30,272,205,000.00        |
| SALARY                                                 | 4,338,283,000.00         |
| OVERHEAD COST                                          | 530,000,000.00           |
| TRAVEL & TRANSPORT - GENERAL                           | 300,000,000.00           |
| LOCAL TRAVEL & TRANSPORT: TRAINING                     | 300,000,000.00           |
| MATERIALS & SUPPLIES - GENERAL                         | 170,000,000.00           |
| OFFICE STATIONERIES / COMPUTER CONSUMABLES             | 20,000,000.00            |
| DRUGS/LABORATORY/MEDICAL SUPPLIES                      | 150,000,000.00           |
| MAINTENANCE SERVICES - GENERAL                         | 20,000,000.00            |
| MAINTENANCE OF MOTOR VEHICLE / TRANSPORT EQUIPMENT     | 20,000,000.00            |
| FUEL & LUBRICANTS - GENERAL                            | 15,000,000.00            |
| MOTOR VEHICLE FUEL COST                                | 15,000,000.00            |
| FINANCIAL CHARGES - GENERAL                            | 1,500,000.00             |
| BANK CHARGES (OTHER THAN INTEREST)                     | 1,500,000.00             |
| MISCELLANEOUS EXPENSES GENERAL                         | 23,500,000.00            |
| REFRESHMENT & MEALS                                    | 10,000,000.00            |
| HONORARIUM & SITTING ALLOWANCE                         | 13,500,000.00            |
| CAPITAL EXPENDITURE                                    | <u>25,403,922,000.00</u> |
| PURCHASE OF FIXED ASSETS - GENERAL                     | 1,060,000,000.00         |
| PURCHASE OF OFFICE FURNITURE AND FITTINGS              | 10,000,000.00            |
| PURCHASE OF HEALTH / MEDICAL EQUIPMENT                 | 1,050,000,000.00         |
| CONSTRUCTION / PROVISION OF FIXED ASSETS - GENERAL     | 15,636,925,000.00        |
| CONSTRUCTION / PROVISION OF OFFICE BUILDINGS           | 200,000,000.00           |
| CONSTRUCTION / PROVISION OF HOSPITALS / HEALTH CENTRES | 15,436,925,000.00        |
| REHABILITATION / REPAIRS OF FIXED ASSETS - GENERAL     | 6,239,000,000.00         |
| REHABILITATION / REPAIRS OF RESIDENTIAL BUILDING       | 150,000,000.00           |
| REHABILITATION / REPAIRS - HOSPITAL / HEALTH CENTRES   | 6,039,000,000.00         |

| REHABILITATION / REPAIRS OF OFFICE BUILDINGS | 50,000,000.00    |
|----------------------------------------------|------------------|
| ACQUISITION OF NON TANGIBLE ASSETS           | 2,467,997,000.00 |
| RESEARCH AND DEVELOPMENT                     | 40,000,000.00    |
| COMPUTER SOFTWARE ACQUISITION                | 5,000,000.00     |
| MONITORING AND EVALUATION                    | 250,000,000.00   |
| HUMAN CAPITAL DEVELOPMENT & SCHOLARSHIPS     | 50,000,000.00    |
| Human Health Intervention Programme          | 2,122,997,000.00 |