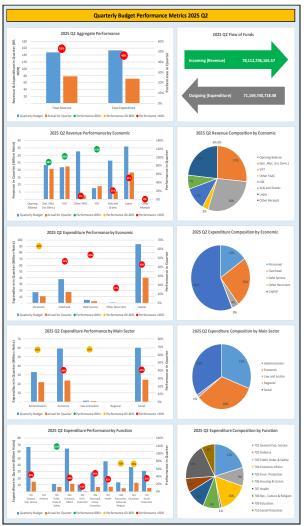

# 1.F Summary Budget Implementation Graphs

Figure 1: Fiscal Performance Overview for Quarter

### Borno State Government 2025 Q2 Budget Performance Report - Summary

| Item                                                   | 2025 Original Budget | 2025 Q2 Performance | 2025 Performance Year<br>to Date (Q1-Q2) | % Performance Year to<br>Date against 2025<br>Original Budget | Balance (against<br>Original Budget) |
|--------------------------------------------------------|----------------------|---------------------|------------------------------------------|---------------------------------------------------------------|--------------------------------------|
| Opening Balance                                        | 25,000,000,000.00    | -                   | 87,097,474,937.00                        | 348.4%                                                        | - 62,097,474,937.00                  |
| Recurrent Revenue                                      | 341,795,935,000.00   | 54,507,733,318.62   | 120,188,721,471.08                       | 35.2%                                                         | 221,607,213,528.92                   |
| 11 - GOVERNMENT SHARE OF FAAC                          | 311,704,193,000.00   | 45,562,497,508.94   | 103,243,635,678.99                       | 33.1%                                                         | 208,460,557,321.01                   |
| 12 - INDEPENDENT REVENUE                               | 30,091,742,000.00    | 8,945,235,809.68    | 16,945,085,792.09                        | 56.3%                                                         | 13,146,656,207.91                    |
| Recurrent Expenditure                                  | 242,178,704,000.00   | 31,056,007,109.28   | 61,595,478,374.69                        | 25.4%                                                         | 180,583,225,625.31                   |
| 21 - PERSONNEL COST (INCLUDING 2201 WHERE APPROPRIATE) | 67,865,524,000.00    | 10,718,390,476.51   | 27,155,412,292.94                        | 40.0%                                                         | 40,710,111,707.06                    |
| 22 - OTHER RECURRENT COSTS (EXCLUDING 2201)            | 174,313,180,000.00   | 20,337,616,632.77   | 34,440,066,081.75                        | 19.8%                                                         | 139,873,113,918.25                   |
| Breakdown of Other Recurrent Costs                     |                      |                     |                                          |                                                               |                                      |
| 2202 - OVERHEAD COST                                   | 150,897,550,000.00   | 17,519,986,661.15   | 28,672,398,525.75                        | 19.0%                                                         | 122,225,151,474.25                   |
| OTHER RECURRENT (2203-2209)                            | 23,415,630,000.00    | 2,817,629,971.62    | 5,767,667,556.01                         | 24.6%                                                         | 17,647,962,444.00                    |
| Transfer to Capital Account                            | 124,617,231,000.00   | 23,451,726,209.34   | 145,690,718,033.39                       | 116.9%                                                        | - 21,073,487,033.39                  |
| Other Receipts                                         | 249,062,015,000.00   | 23,605,002,846.95   | 28,636,539,941.99                        | 11.5%                                                         | 220,425,475,058.01                   |
| 13 - AID AND GRANTS                                    | 105,240,348,000.00   | 5,405,959,529.11    | 10,397,371,529.68                        | 9.9%                                                          | 94,842,976,470.32                    |
| 14 - CAPITAL DEVELOPMENT FUND (CDF) RECEIPTS           | 143,821,667,000.00   | 18,199,043,317.84   | 18,239,168,412.31                        | 12.7%                                                         | 125,582,498,587.69                   |
| Capital Expenditure                                    | 373,679,246,000.00   | 40,113,733,609.20   | 92,988,658,525.50                        | 24.9%                                                         | 280,690,587,474.50                   |
| 23 - CAPITAL EXPENDITURE                               | 373,679,246,000.00   | 40,113,733,609.20   | 92,988,658,525.50                        | 24.9%                                                         | 280,690,587,474.50                   |
| Total Revenue (including OB)                           | 615,857,950,000.00   | 78,112,736,165.57   | 235,922,736,350.07                       | 38.3%                                                         | 379,935,213,649.93                   |
| Total Expenditure                                      | 615,857,950,000.00   | 71,169,740,718.48   | 154,584,136,900.19                       | 25.1%                                                         | 461,273,813,099.81                   |