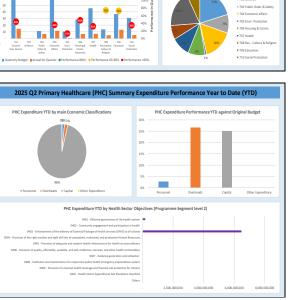

### **Contents**

| 1        | Summary of Performance                                        | 3                            |
|----------|---------------------------------------------------------------|------------------------------|
| 1.A      | Introduction                                                  | 3                            |
| 1.B      | Revenue Performance                                           | 3                            |
| 1.C      | Recurrent Expenditure Performance                             | 4                            |
| 1.D      | Capital Expenditure Performance                               | 4                            |
| 1.E      | Conclusions                                                   | 4                            |
| 1.F      | Summary Budget Implementation Graphs                          | 5                            |
| 1.G      | Summary Budget Implementation Report                          | 6                            |
| 2        | Budget Implementation Reports by NCOA Segments                | 7                            |
| 2.A      | Revenue by Administrative Classification                      | 7                            |
| 2.B      | Revenue by Economic Classification                            | 9                            |
| 2.C      | Expenditure by Administrative Classification                  | 11                           |
| 2.D      | Expenditure by Economic Classification                        | 24                           |
| 2.E      | Expenditure by Functional Classification                      | 28                           |
| 2.F      | Expenditure by Programme Classification                       | 37                           |
| 3        | Capital Expenditure Details                                   | 42                           |
| 4        | Primary Healthcare Budget Performance                         | 57                           |
| 4.A      | Overview                                                      | 57                           |
| 4.B      | Budget Implementation Reports by NCOA Segment                 | 58                           |
| 4.C      | Primary Healthcare Capital Expenditure by Project             | Error! Bookmark not defined. |
| 5        | Basic Education Budget Performance                            | 60                           |
| 5.A      | Overview                                                      | 60                           |
| 5.B      | Budget Implementation Reports by NCOA Segment                 | 61                           |
| 5.C      | Basic Education Capital Expenditure by Project                | Error! Bookmark not defined. |
| List of  | <b>Graphical Presentations</b>                                |                              |
| Figure 1 | : Fiscal Performance Overview for Quarter                     | 5                            |
| Figure 2 | : Fiscal Performance Overview Year to Date                    | Error! Bookmark not defined. |
| Figure 3 | : Summary of Primary Health Care Budget Performance for Quart | ter and Year to Date57       |
| Figure 1 | : Summary of Basic Education Budget Performance for Quarter a | nd Vear to Date 60           |