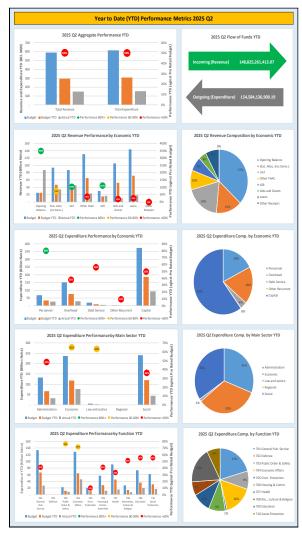

### **Contents**

| 1        | Summary of Performance                                        | 3                            |
|----------|---------------------------------------------------------------|------------------------------|
| 1.A      | Introduction                                                  | 3                            |
| 1.B      | Revenue Performance                                           | 3                            |
| 1.C      | Recurrent Expenditure Performance                             | 4                            |
| 1.D      | Capital Expenditure Performance                               | 4                            |
| 1.E      | Conclusions                                                   | 4                            |
| 1.F      | Summary Budget Implementation Graphs                          | 5                            |
| 1.G      | Summary Budget Implementation Report                          | 6                            |
| 2        | Budget Implementation Reports by NCOA Segments                | 7                            |
| 2.A      | Revenue by Administrative Classification                      | 7                            |
| 2.B      | Revenue by Economic Classification                            | 9                            |
| 2.C      | Expenditure by Administrative Classification                  | 11                           |
| 2.D      | Expenditure by Economic Classification                        | 24                           |
| 2.E      | Expenditure by Functional Classification                      | 28                           |
| 2.F      | Expenditure by Programme Classification                       | 37                           |
| 3        | Capital Expenditure Details                                   | 42                           |
| 4        | Primary Healthcare Budget Performance                         | 57                           |
| 4.A      | Overview                                                      | 57                           |
| 4.B      | Budget Implementation Reports by NCOA Segment                 | 58                           |
| 4.C      | Primary Healthcare Capital Expenditure by Project             | Error! Bookmark not defined. |
| 5        | Basic Education Budget Performance                            | 60                           |
| 5.A      | Overview                                                      | 60                           |
| 5.B      | Budget Implementation Reports by NCOA Segment                 | 61                           |
| 5.C      | Basic Education Capital Expenditure by Project                | Error! Bookmark not defined. |
| List of  | <b>Graphical Presentations</b>                                |                              |
| Figure 1 | : Fiscal Performance Overview for Quarter                     | 5                            |
| Figure 2 | : Fiscal Performance Overview Year to Date                    | Error! Bookmark not defined. |
| Figure 3 | : Summary of Primary Health Care Budget Performance for Quart | ter and Year to Date57       |
| Figure 1 | : Summary of Basic Education Budget Performance for Quarter a | nd Vear to Date 60           |