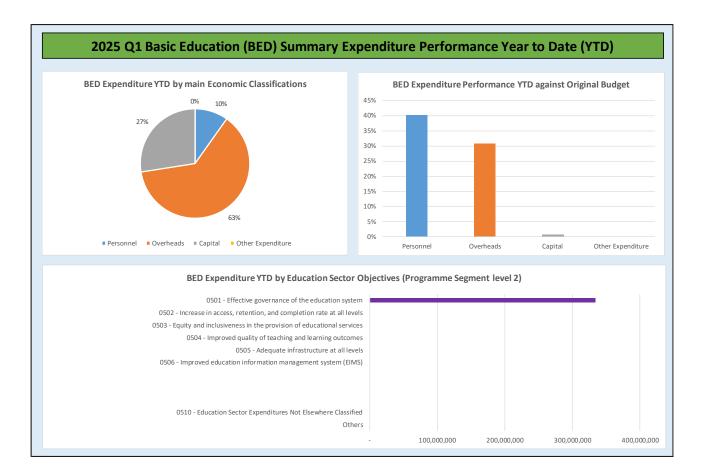

730,880,029.86          | 730,880,029.86                        | 34.4%                                                         | 1,392,116,970.14                     |

# 5 Basic Education Budget Performance

# 5.A Overview

In Q1 2025, Basic Education has recorded 2.8% of their total allocated expenditure budget amounting to N334,231,168.44 (Three Hundred and Thirty-four Million Two Hundred and Thirty-one Thousand, One Hundred and Sixty-Eight Naira, forty-four kobo). Due to schools in session and the peculiarities of the state, the Q1 2025 under this sector recorded low performance.

A summary of the performance Year to Date (YTD) against the original budget is provided below for the main economic classifications of expenditure, and YTD against the programme segment (Objective level).



# Figure 3: Summary of Basic Education Budget Performance Year to Date

# 5.B Budget Implementation Reports by NCOA Segment

# Table 25: Basic Education Expenditure by Administrative Classification

#### Borno State Government Budget Performance Report 2025 Q1 - Basic Education Expenditure by Administrative Classification

| Code         | Adminstrative Unit                                        | 2025 Original Budget | 2025 Q1 Performance | 2025 Performance<br>Year to Date (Q1) | % Performance Year to<br>Date against 2025<br>Original Budget | Balance (against<br>Original Budget) |
|--------------|-----------------------------------------------------------|----------------------|---------------------|---------------------------------------|-----------------------------------------------