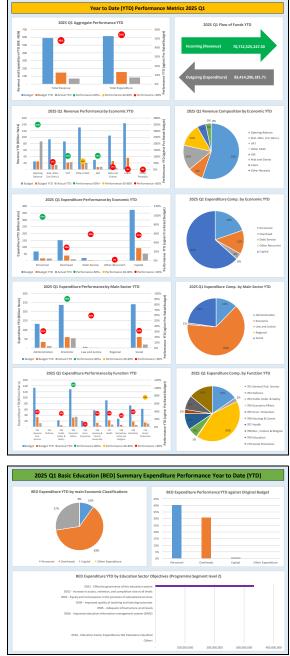

overspending in the capital expenditure of the Q1 2025. These expenditures were made on some projects critical to development and security in the state.

## **1.E Conclusions**

The first quarter (Q1) 2025 Actual Recurrent Revenue and Actual Recurrent Expenditure Budget Performance indices are on the high side, signifying a positive trend. However, the State Government will address the lapses and put measures to improve areas on the low side and enhance the performing sectors. The deployment of modern ICT hardware and software for the state financial information system will adequately correct and improve all inaccuracies and delays in financial reporting and budget performance tracking.

# **1.F** Summary Budget Implementation Graphs



# Figure 1: Fiscal Performance Overview for Quarter



# **1.G Summary Budget Implementation Report**

## **Table 1: Budget Implementation Summary**

## Borno State Government 2025 Q1 Budget Performance Report - Summary

| Item                                                   | 2025 Original Budget | 2025 Q1 Performance | 2025 Performance Year<br>to Date (Q1) | % Performance Year to<br>Date against 2025<br>Original Budget | Balance (against<br>Original Budget) |
|--------------------------------------------------------|----------------------|---------------------|---------------------------------------|---------------------------------------------------------------|--------------------------------------|
| Opening Balance                                        | 25,000,000,000.00    | 87,097,474,937.00   | 87,097,474,937.00