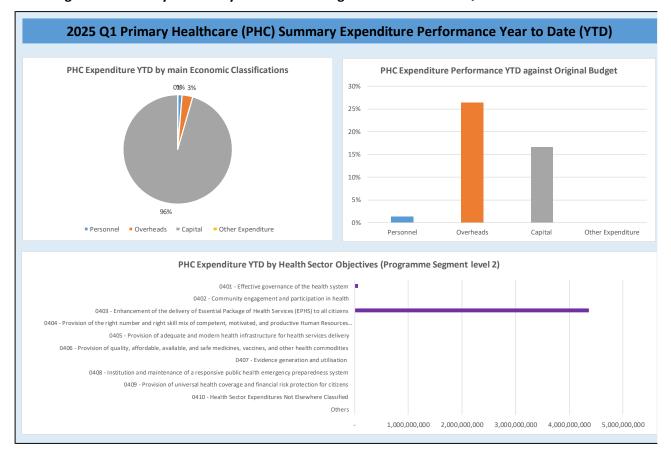

| 1,400,000.00                         |                     |

# 4 Primary Healthcare Budget Performance

# 4.A Overview

In Q1 2025, Primary Healthcare has so far recorded 14.6% of their total allocated expenditure budget amounting to N4,423,011,805.00 (Four Billion, Four Hundred and Twenty-Three Million Eleven Thousand, Eight Hundred and Five Naira, zero kobo). This reflects the sector's sustained commitment to accessible, community-based health services, indicating effective budget forecasting and controlled spending within the sector.

A summary of the performance Year to Date (YTD) against the original budget is provided below for the main economic classifications of expenditure, and YTD against the programme segment (Objective level).



Figure 2: Summary of Primary Health Care Budget Performance for Quarter and Year to Date

# 4.B Budget Implementation Reports by NCOA Segment

## Table 21: Primary Healthcare Expenditure by Administrative Classification

#### Borno State Government Budget Performance Report 2025 Q1 - Primary Healthcare Expenditure by Administrative Classification

| Code         | Adminstrative Unit                                         | 2025 Original Budget | 2025 Q1 Performance | 2025 Performance<br>Year to Date (Q1) | % Performance Year to<br>Date against 2025<br>Original Budget | Balance (against<br>Original Budget) |
|--------------|------------------------------------------------------------|----------------------|---------------------|---------------------------------------|--------------------