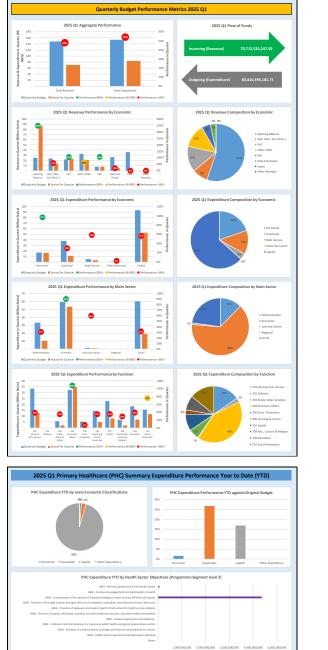

# Figure 1: Fiscal Performance Overview for Quarter

## Borno State Government 2025 Q1 Budget Performance Report - Summary

| Item                                                   | 2025 Original Budget | 2025 Q1 Performance | 2025 Performance Year<br>to Date (Q1) | % Performance Year to<br>Date against 2025<br>Original Budget | Balance (against<br>Original Budget) |
|--------------------------------------------------------|----------------------|---------------------|---------------------------------------|---------------------------------------------------------------|--------------------------------------|
| Opening Balance                                        | 25,000,000,000.00    | 87,097,474,937.00   | 87,097,474,937.00                     | 348.4%                                                        | - 62,097,474,937.00                  |
| Recurrent Revenue                                      | 341,795,935,000.00   | 65,680,988,152.46   | 65,680,988,152.46                     | 19.2%                                                         | 276,114,946,847.54                   |
| 11 - GOVERNMENT SHARE OF FAAC                          | 311,704,193,000.00   | 57,681,138,170.05   | 57,681,138,170.05                     | 18.5%                                                         | 254,023,054,829.95                   |
| 12 - INDEPENDENT REVENUE                               | 30,091,742,000.00    | 7,999,849,982.41    | 7,999,849,982.41                      | 26.6%                                                         | 22,091,892,017.59                    |
| Recurrent Expenditure                                  | 242,178,704,000.00   | 30,539,471,265.41   | 30,539,471,265.41                     | 12.6%                                                         | 211,639,232,734.59                   |
| 21 - PERSONNEL COST (INCLUDING 2201 WHERE APPROPRIATE) | 67,865,524,000.00    | 16,437,021,816.43   | 16,437,021,816.43                     | 24.2%                                                         | 51,428,502,183.57                    |
| 22 - OTHER RECURRENT COSTS (EXCLUDING 2201)            | 174,313,180,000.00   | 14,102,449,448.98   | 14,102,449,448.98                     | 8.1%                                                          | 160,210,730,551.02                   |
| Breakdown of Other Recurrent Costs                     |                      |                     |                                       |                                                               |                                      |
| 2202 - OVERHEAD COST                                   | 150,897,550,000.00   | 11,152,411,864.60   | 11,152,411,864.60                     | 7.4%                                                          | 139,745,138,135.40                   |
| OTHER RECURRENT (2203-2209)                            | 23,415,630,000.00    | 2,950,037,584.39    | 2,950,037,584.39                      | 12.6%                                                         | 20,465,592,415.62                    |
| Transfer to Capital Account                            | 124,617,231,000.00   | 122,238,991,824.05  | 122,238,991,824.05                    | 98.1%                                                         | 2,378,239,175.95                     |
| Other Receipts                                         | 249,062,015,000.00   | 5,031,537,095.04    | 5,031,537,095.04                      | 2.0%                                                          | 244,030,477,904.96                   |
| 13 - AID AND GRANTS                                    | 105,240,348,000.00   | 4,991,412,000.57    | 4,991,412,000.57                      | 4.7%                                                          | 100,248,935,999.43                   |
| 14 - CAPITAL DEVELOPMENT FUND (CDF) RECEIPTS           | 143,821,667,000.00   | 40,125,094.47       | 40,125,094.47                         | 0.0%                                                          | 143,781,541,905.53                   |
| Capital Expenditure                                    | 373,679,246,000.00   | 52,874,924,916.30   | 52,874,924,916.30                     | 14.1%                                                         | 320,804,321,083.70                   |
| 23 - CAPITAL EXPENDITURE                               | 373,679,246,000.00   | 52,874,924,916.30   | 52,874,924,916.30                     | 14.1%                                                         | 320,804,321,083.70                   |
| Total Revenue (including OB)                           | 615,857,950,000.00   | 157,810,000,184.50  | 157,810,000,184.50                    | 25.6%                                                         | 458,047,949,815.50                   |
| Total Expenditure                                      | 615,857,950,000.00   | 83,414,396,181.71   | 83,414,396,181.71                     | 13.5%                                                         | 532,443,553,818.29                   |